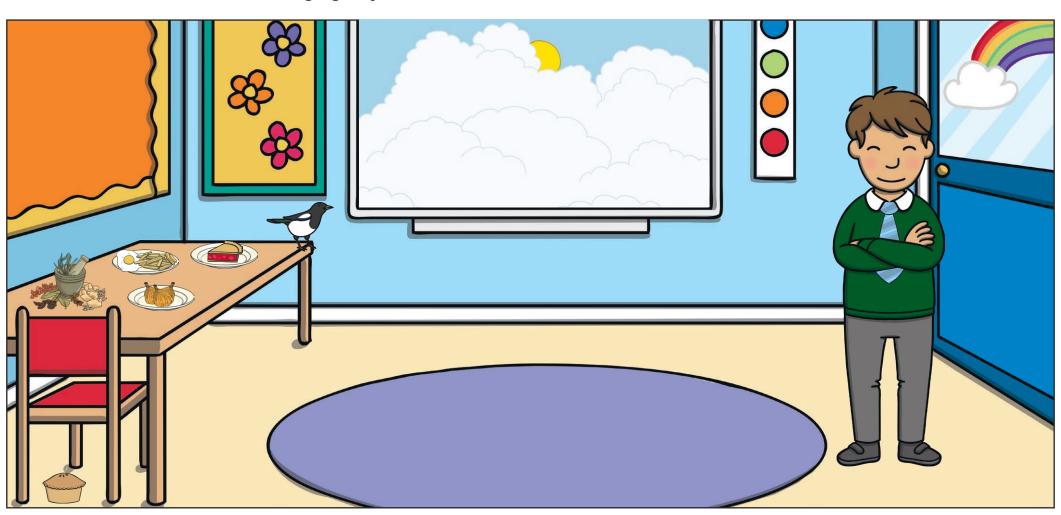

## Challenge

Can you see anything in the picture that contains the **ie** sound?

Write a sentence about the things you find.