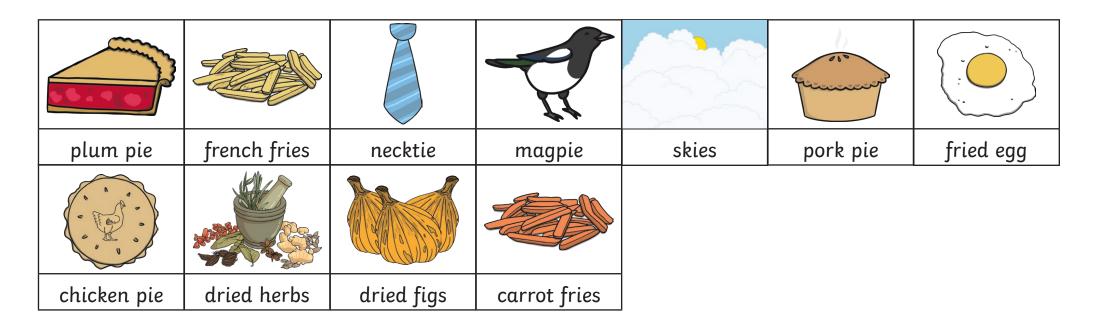

## Mrs Tan's Food Sort Game

Mrs Tan is showing the class different foods. Can you sort them into foods which are healthy, not healthy or not a food?

| Healthy | Unhealthy | Not Food |
|---------|-----------|----------|
|         |           |          |
|         |           |          |
|         |           |          |
|         |           |          |
|         |           |          |
|         |           |          |
|         |           |          |
|         |           |          |
|         |           |          |
|         |           |          |
|         |           |          |

## Mrs Tan's Food Sort Game