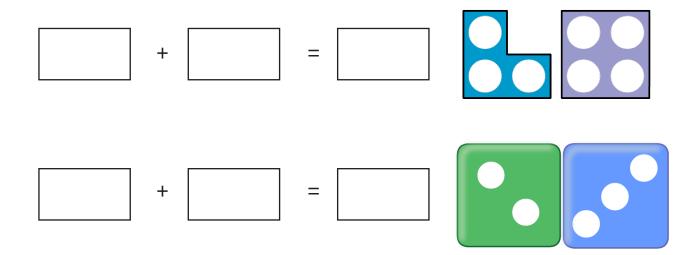

## To use the addition symbol - Questions

**1.** Use the part-whole model to write an addition number sentence.

**2.** Use cubes to solve the following calculations.

**3.** Write number sentences for the representations.

## To use the addition symbol - Answers

| Question<br>No. | Question                                                                                            | Answer                                                                                |
|-----------------|-----------------------------------------------------------------------------------------------------|---------------------------------------------------------------------------------------|
| 1               | Use the part-whole model<br>to write an addition number<br>sentence.                                | 5 + 4 = 9                                                                             |
| 2               | <ul> <li>a. Part-whole model</li> <li>b. 5 + 4 =</li> <li>c. 4 + 2 =</li> <li>d. 6 + 3 =</li> </ul> | <ul> <li>a. Whole: 9</li> <li>b. 5+4=9</li> <li>c. 4+2=6</li> <li>d. 6+3=9</li> </ul> |
| 3               | Write number sentences for<br>the representations.                                                  | Number shapes: 3 + 4 = 7<br>Dice: 2 + 3 = 5                                           |