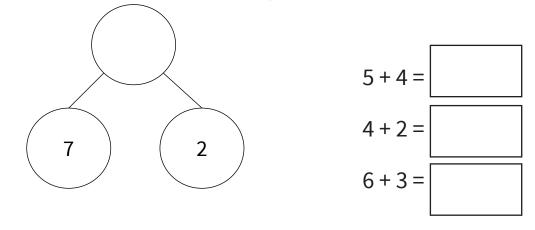

## To use the addition symbol - Questions

**1.** Use the part-whole model to write an addition number sentence.

**2.** Use cubes to solve the following calculations.

**3.** Write number sentences for the representations.

## To use the addition symbol - Answers

| Question<br>No. | Question                                                                                            | Answer                                                                                |
|-----------------|-----------------------------------------------------------------------------------------------------|---------------------------------------------------------------------------------------|
| 1               | Use the part-whole model<br>to write an addition number<br>sentence.                                | 5 + 4 = 9                                                                             |
| 2               | <ul> <li>a. Part-whole model</li> <li>b. 5 + 4 =</li> <li>c. 4 + 2 =</li> <li>d. 6 + 3 =</li> </ul> | <ul> <li>a. Whole: 9</li> <li>b. 5+4=9</li> <li>c. 4+2=6</li> <li>d. 6+3=9</li> </ul> |
| 3               | Write number sentences for<br>the representations.                                                  | Number shapes: 3 + 4 = 7<br>Dice: 2 + 3 = 5                                           |