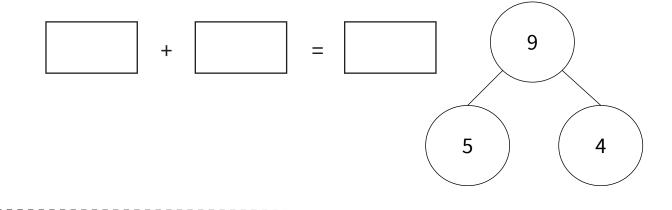

## To use the addition symbol - Questions

**1.** Use the part-whole model to write an addition number sentence.

**2.** Use cubes to solve the following calculations.

**3.** Write number sentences for the representations.

## To use the addition symbol - Answers

| Question<br>No. | Question                                                                                            | Answer                                                                                |
|-----------------|-----------------------------------------------------------------------------------------------------|---------------------------------------------------------------------------------------|
| 1               | Use the part-whole model<br>to write an addition number<br>sentence.                                | 5 + 4 = 9                                                                             |
| 2               | <ul> <li>a. Part-whole model</li> <li>b. 5 + 4 =</li> <li>c. 4 + 2 =</li> <li>d. 6 + 3 =</li> </ul> | <ul> <li>a. Whole: 9</li> <li>b. 5+4=9</li> <li>c. 4+2=6</li> <li>d. 6+3=9</li> </ul> |
| 3               | Write number sentences for<br>the representations.                                                  | Number shapes: 3 + 4 = 7<br>Dice: 2 + 3 = 5                                           |