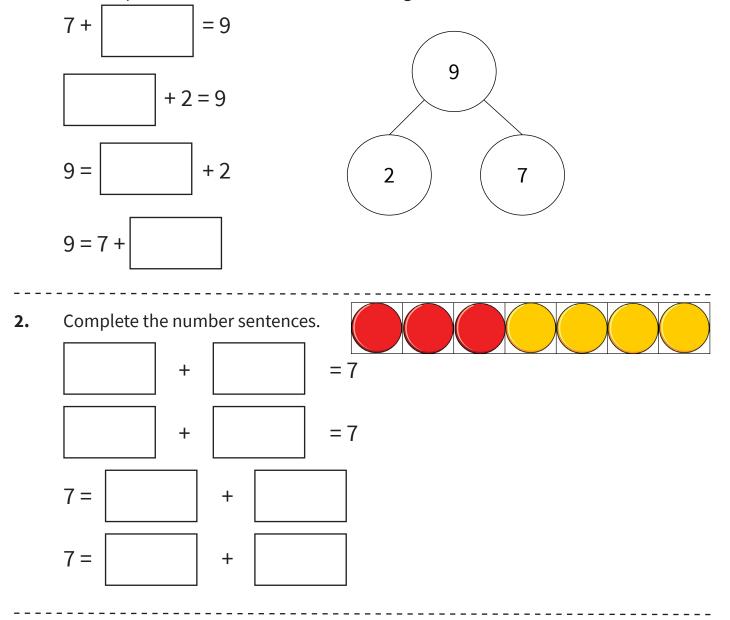

## To use fact families - addition facts - Questions

**1.** Use the part-whole model to find the missing numbers.

**3.** Use the number cards to make 4 addition sentences.