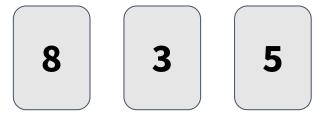

## To use fact families - addition facts - Questions

**1.** Use the part-whole model to find the missing numbers.

**3.** Use the number cards to make 4 addition sentences.