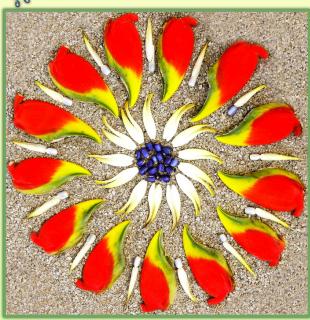

Work in a small group to make these mandalas on the field. You will need to substitute some materials in the pictures for different objects. Good Luck!