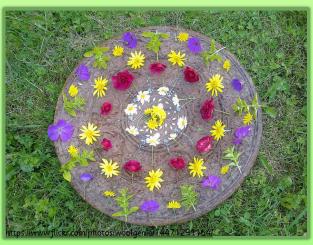

Work in a small group to make these mandalas on the field. You will need to substitute some materials in the pictures for different objects. Good Luck!