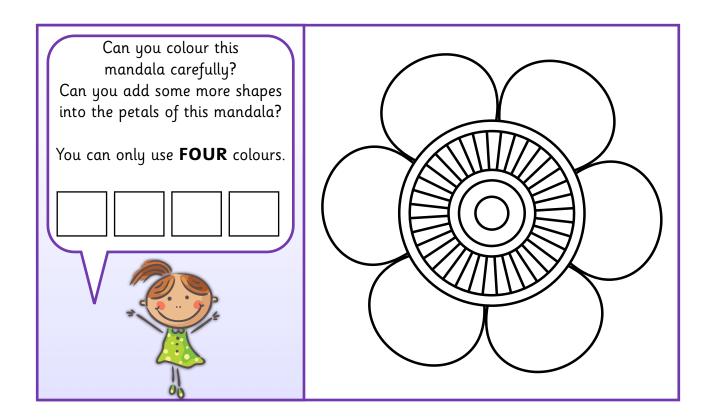

Can you colour this mandala carefully?

You can only use these four colours:

Can you colour this mandala carefully?
Can you add another row of circles to the outside?
You can only use these four colours: