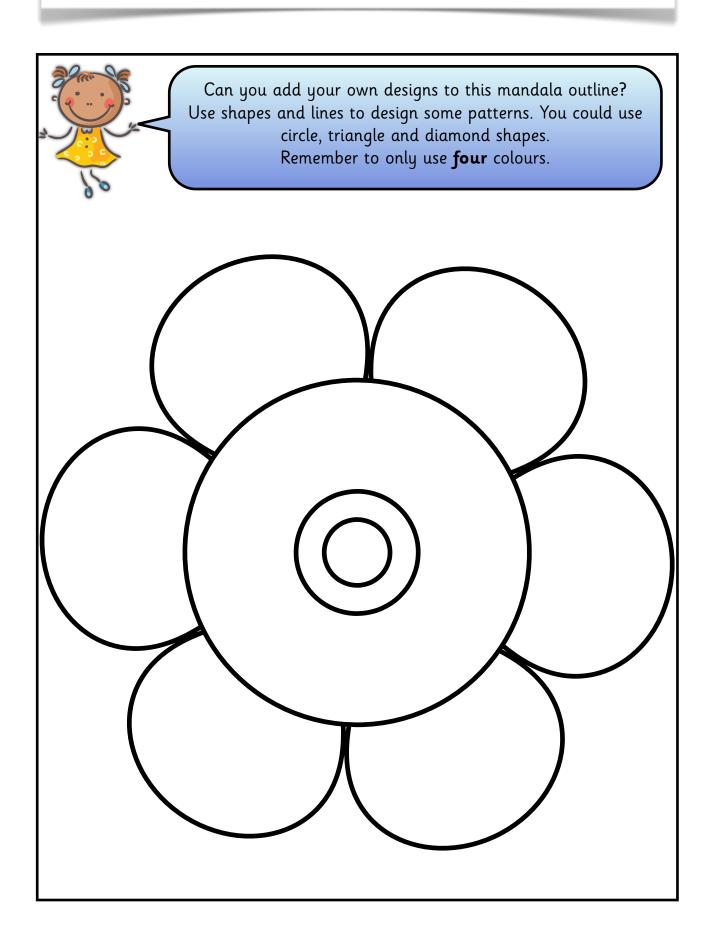

| F | <u> </u> | rt | h | A | Δ, | rt |
|---|----------|----|---|---|----|----|
|   | (1       | rı | M | • | -\ | ı  |

Challenge Card 5C

Name: \_\_\_\_\_ Date: \_\_\_\_\_

Can you finish drawing this mandala?
Colour the finished drawing in. Remember to only use **four** colours.
Try not to let the areas of the same colour touch each other.