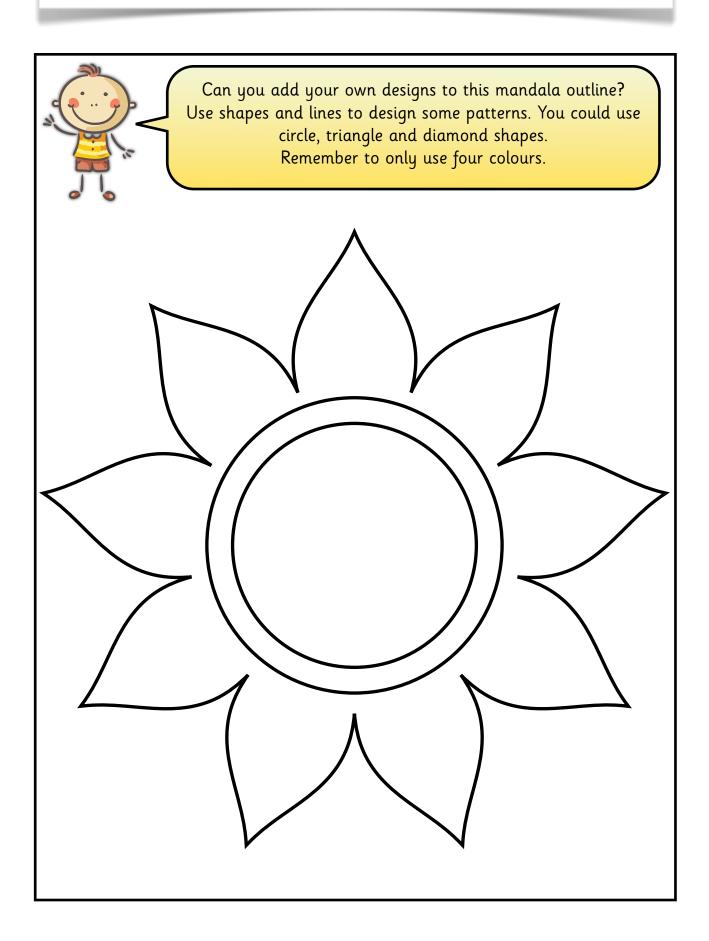

| F | ۸r  | th | Α             | rt |
|---|-----|----|---------------|----|
|   | (11 |    | $\overline{}$ | 11 |

Challenge Card 5C

Name: \_\_\_\_\_ Date: \_\_\_\_

Can you finish drawing this mandala?
Colour the finished drawing in. Remember to only use **four** colours.
Try not to let the areas of the same colour touch each other.