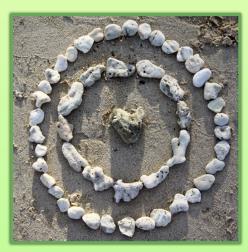

Work in a small group to make these mandalas on the field. You will need to substitute some materials in the pictures for different objects. Good Luck!