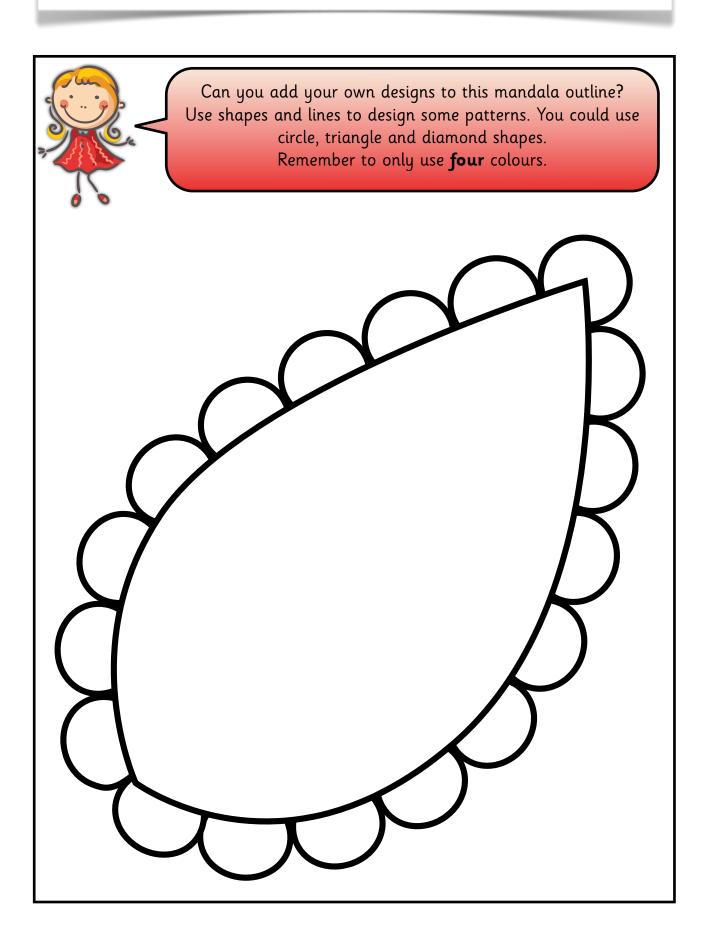

Can you colour this mandala carefully?

You can only use these four colours:

Can you colour this mandala carefully?
Can you add another row of circles to the outside?
You can only use these four colours: