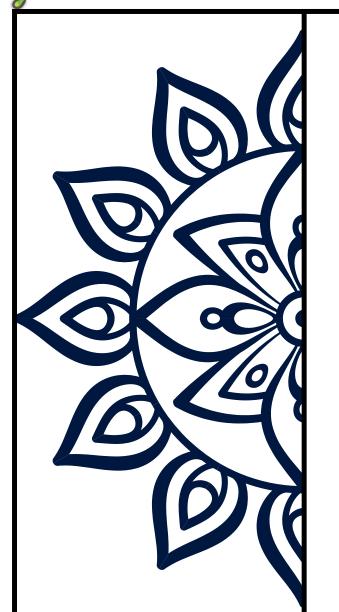

| F | <u> </u> | rt | h | A | Δ, | rt |
|---|----------|----|---|---|----|----|
|   | (1       | rı | M | • | -\ | ı  |

Challenge Card 5C

Name: \_\_\_\_\_ Date: \_\_\_\_\_

Can you finish drawing this mandala?
Colour the finished drawing in. Remember to only use **four** colours.
Try not to let the areas of the same colour touch each other.