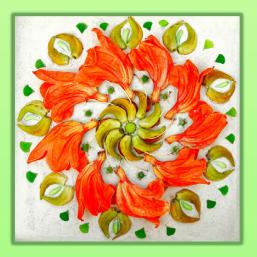

Work in a small group to make these mandalas on the field. You will need to substitute some materials in the pictures for different objects. Good Luck!