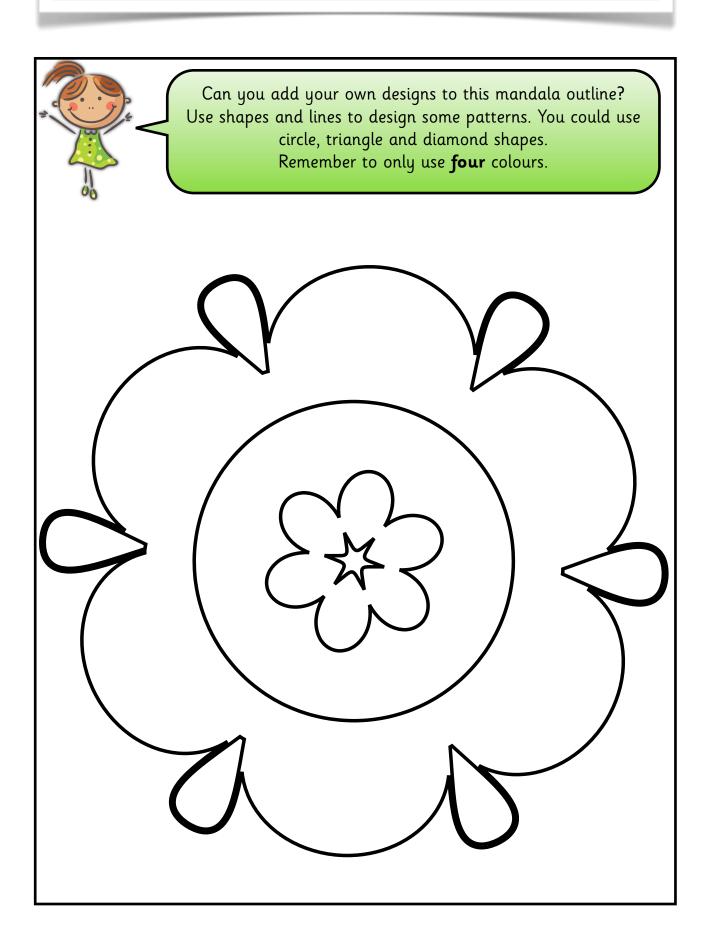

| Fa         | v+ | L | ۸ | v+ |
|------------|----|---|---|----|
| $\vdash a$ | rт | n | А | rт |

Challenge Card 5C

Name: \_\_\_\_\_ Date: \_\_\_\_

Can you finish drawing this mandala?
Colour the finished drawing in. Remember to only use **four** colours.
Try not to let the areas of the same colour touch each other.