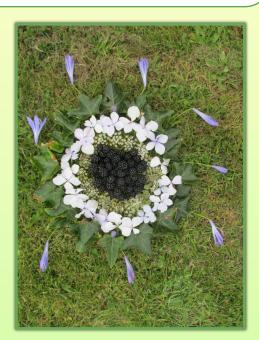

Work in a small group to make these mandalas on the field. You will need to substitute some materials in the pictures for different objects. Good Luck!