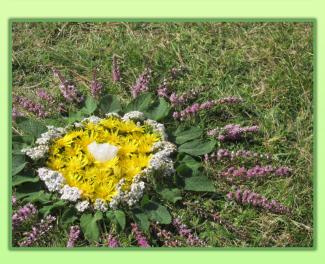

Work in a small group to make these mandalas on the field. You will need to substitute some materials in the pictures for different objects. Good Luck!