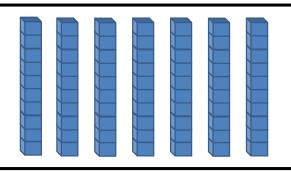

0 - 25 =

Use...



Part-Whole Model ...to help you



### Year 2 Week 35 – Day 1 (Answers)

A.  $10 \times 11 = 110$ 



B. 93 - 27 = 66

You choose...

...what to use...
...to help you

C. 100 - 25 = 75

Use...



Part-Whole Model ...to help you



Week 35



A. 88 - 18 =

A number line
...to help you

B. 87 + 3 + 8 =



C. 88 - 59 =

You choose...



#### Year 2 Week 35 – Day 2 (Answers)

A. 88 - 18 = 70

Use...

A number line

...to help you

B. 
$$87 + 3 + 8 = 98$$



C.88 - 59 = 29

You choose...



Week 35



A. 100 - 15 =



B. 70 + ? = 100



C. 83 - 67 =

You choose...



### Year 2 Week 35 – Day 3 (Answers)

A. 100 - 15 = 85



B. 70 + 30 = 100



C. 83 - 67 = 16

You choose...



Week 35



A. 20 + 12 + 2 =

You choose...

...what to use...
...to help you

B.  $70 \div 10 =$ 



C. 
$$\frac{2}{4}$$
 of 18 =

Use...





#### Year 2 Week 35 – Day 4 (Answers)

A. 20 + 12 + 2 = 34

You choose...

...what to use...
...to help you

B. 
$$70 \div 10 = 7$$



C. 
$$\frac{2}{4}$$
 of  $18 = 9$ 

Use...





Week 35



A. 
$$70 + 25 =$$



B. 
$$\frac{2}{4}$$
 of 10 =

You choose...

...what to use...
...to help you

$$C.87 - 49 =$$

A number line



#### Year 2 Week 35 – Day 5 (Answers)

A. 
$$70 + 25 = 95$$



B. 
$$\frac{2}{4}$$
 of  $10 = 5$ 

You choose...

...what to use...
...to help you

C. 
$$87 - 49 = 38$$

Use...

A number line