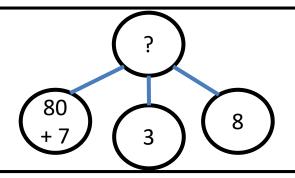

Week 35

A. 100 - 15 =

B. 70 + ? = 100

C. 83 - 67 =

You choose...

### Year 2 Week 35 – Day 3 (Answers)

A. 100 - 15 = 85

B. 70 + 30 = 100

C. 83 - 67 = 16

You choose...

Week 35

A. 20 + 12 + 2 =

You choose...