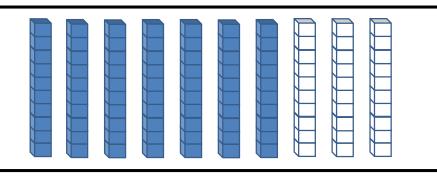

Week 35

A. 88 - 18 =

A number line
...to help you

B. 87 + 3 + 8 =

C. 88 - 59 =

You choose...