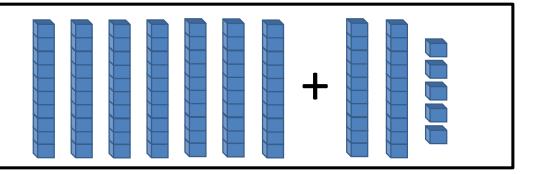

A.  $10 \times 11 =$ 

B. 93 - 27 =

You choose...

...what to use...
...to help you

C. 100 - 25 =

Use...

Part-Whole Model ...to help you

### Year 2 Week 35 – Day 1 (Answers)

A.  $10 \times 11 = 110$ 

B. 93 - 27 = 66

You choose...

...what to use...
...to help you

C. 100 - 25 = 75

Use...

Part-Whole Model ...to help you