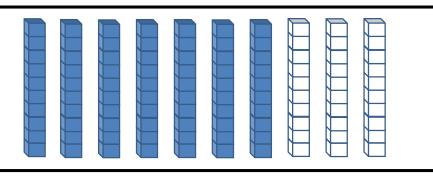

Week 35

A. 88 - 18 =

A number line
...to help you

B. 87 + 3 + 8 =

C. 88 - 59 =

You choose...