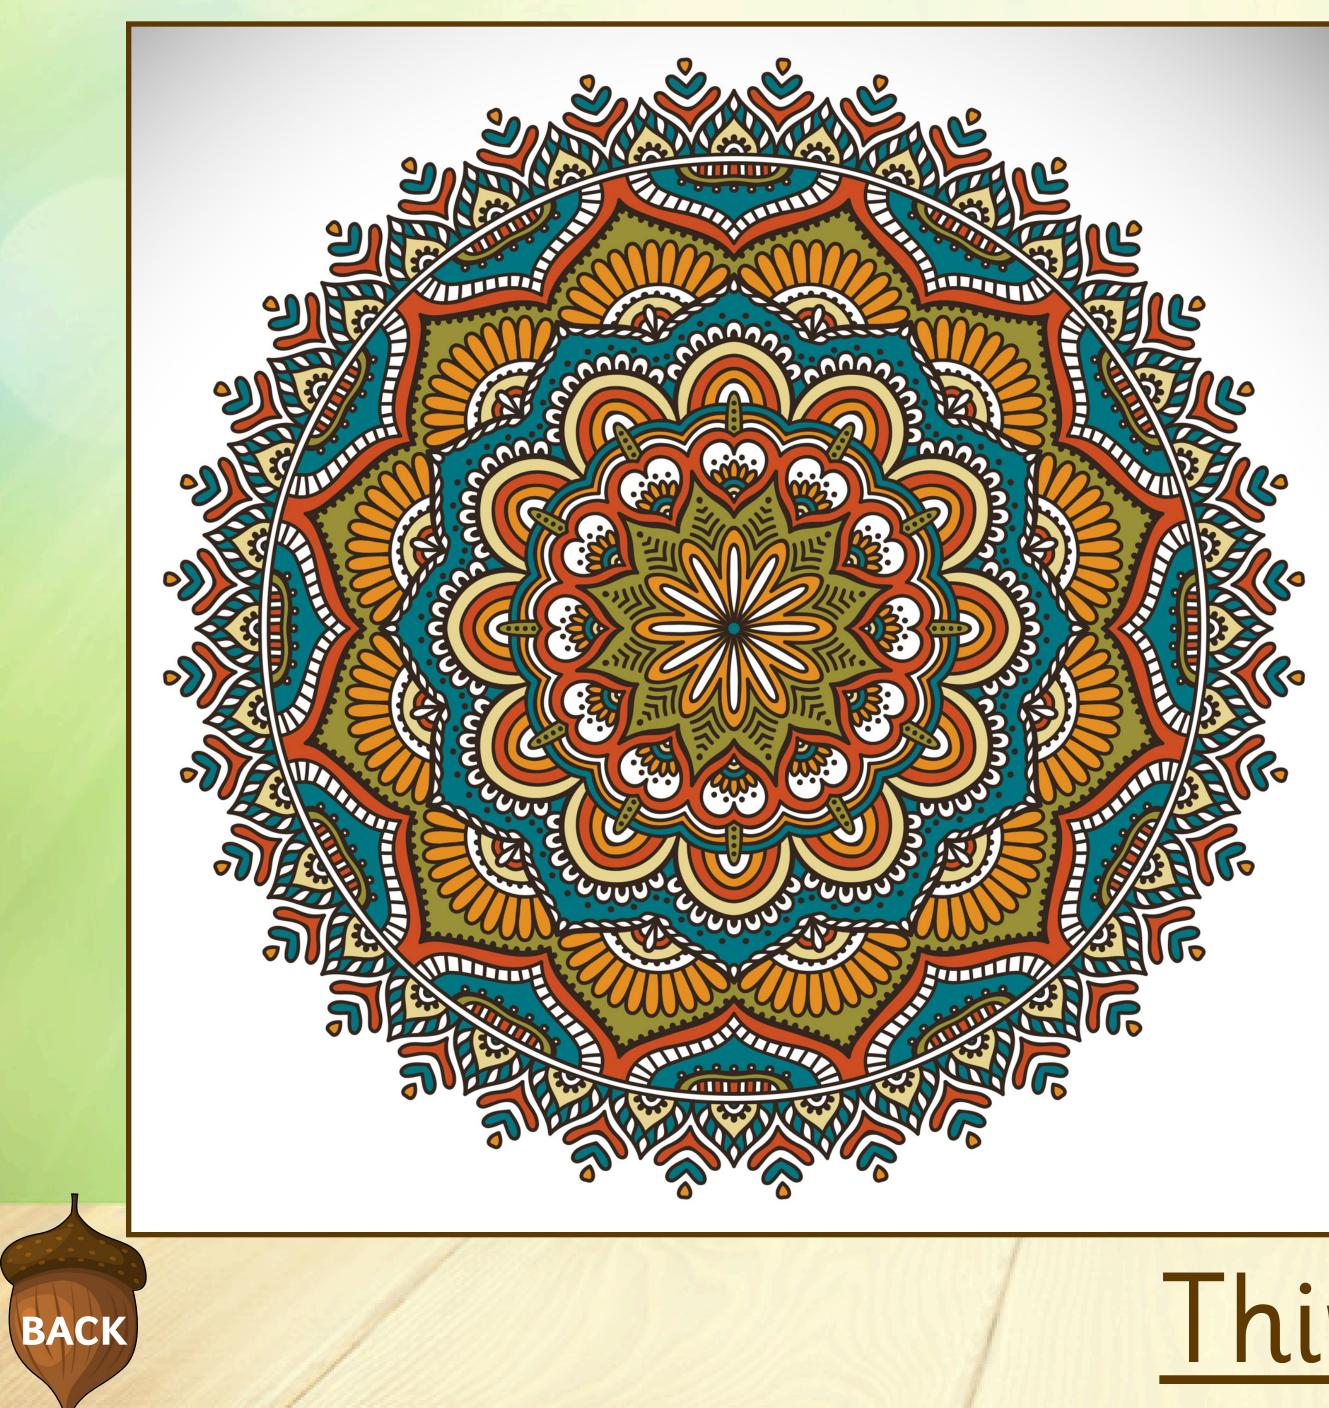

Here is a more modern mandala. What is special about it? What can you see?

## Think, pair, share

There are only four main colours used in this mandala: blue, red, green and yellow.

This mandala is symmetrical. It is the same on both sides.

BACK

•••

Heart, curved and pointed shapes have been used in this mandala.