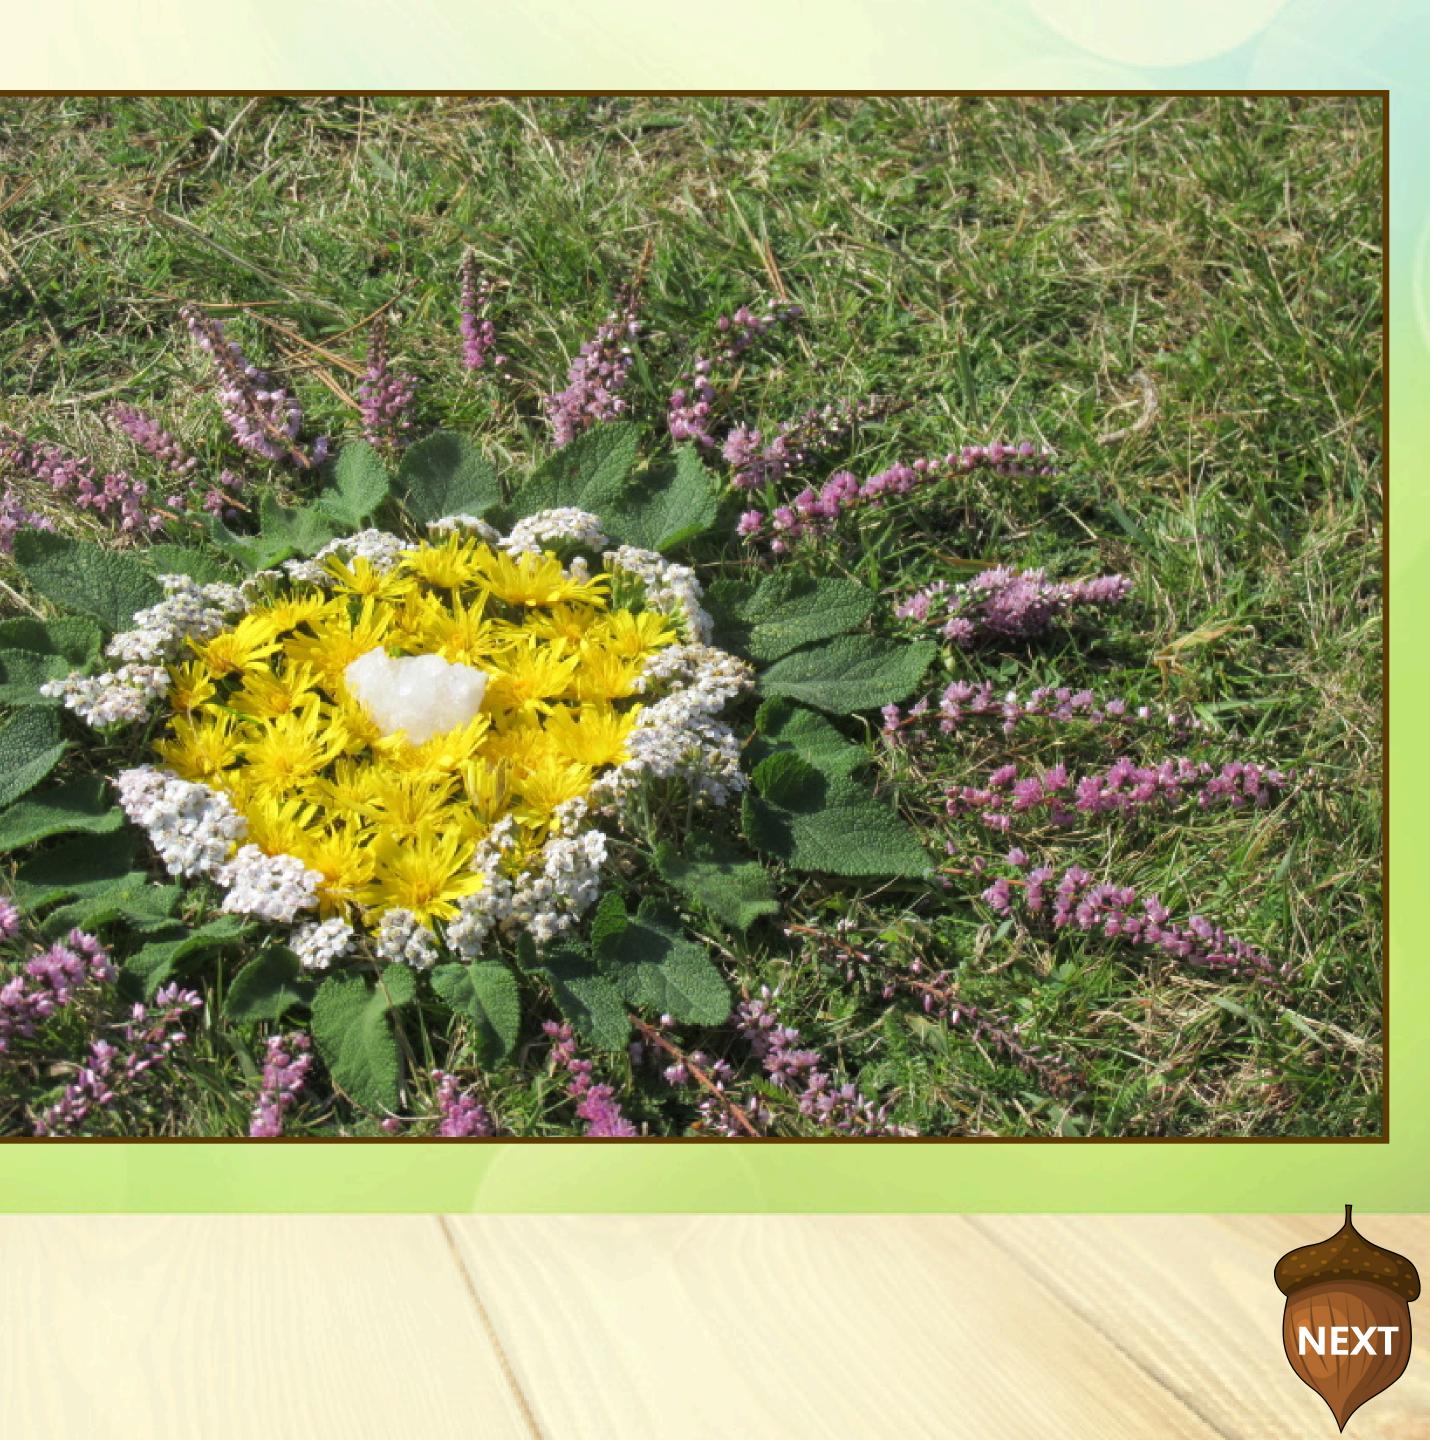

The mandala is a circle shape with patterns spreading out from the centre.

Can you see these things in the mandala?

Some artists create mandalas using natural materials and coloured sand. Let's have a look at some mandalas that have been made using flowers, leaves, berries and other natural materials.