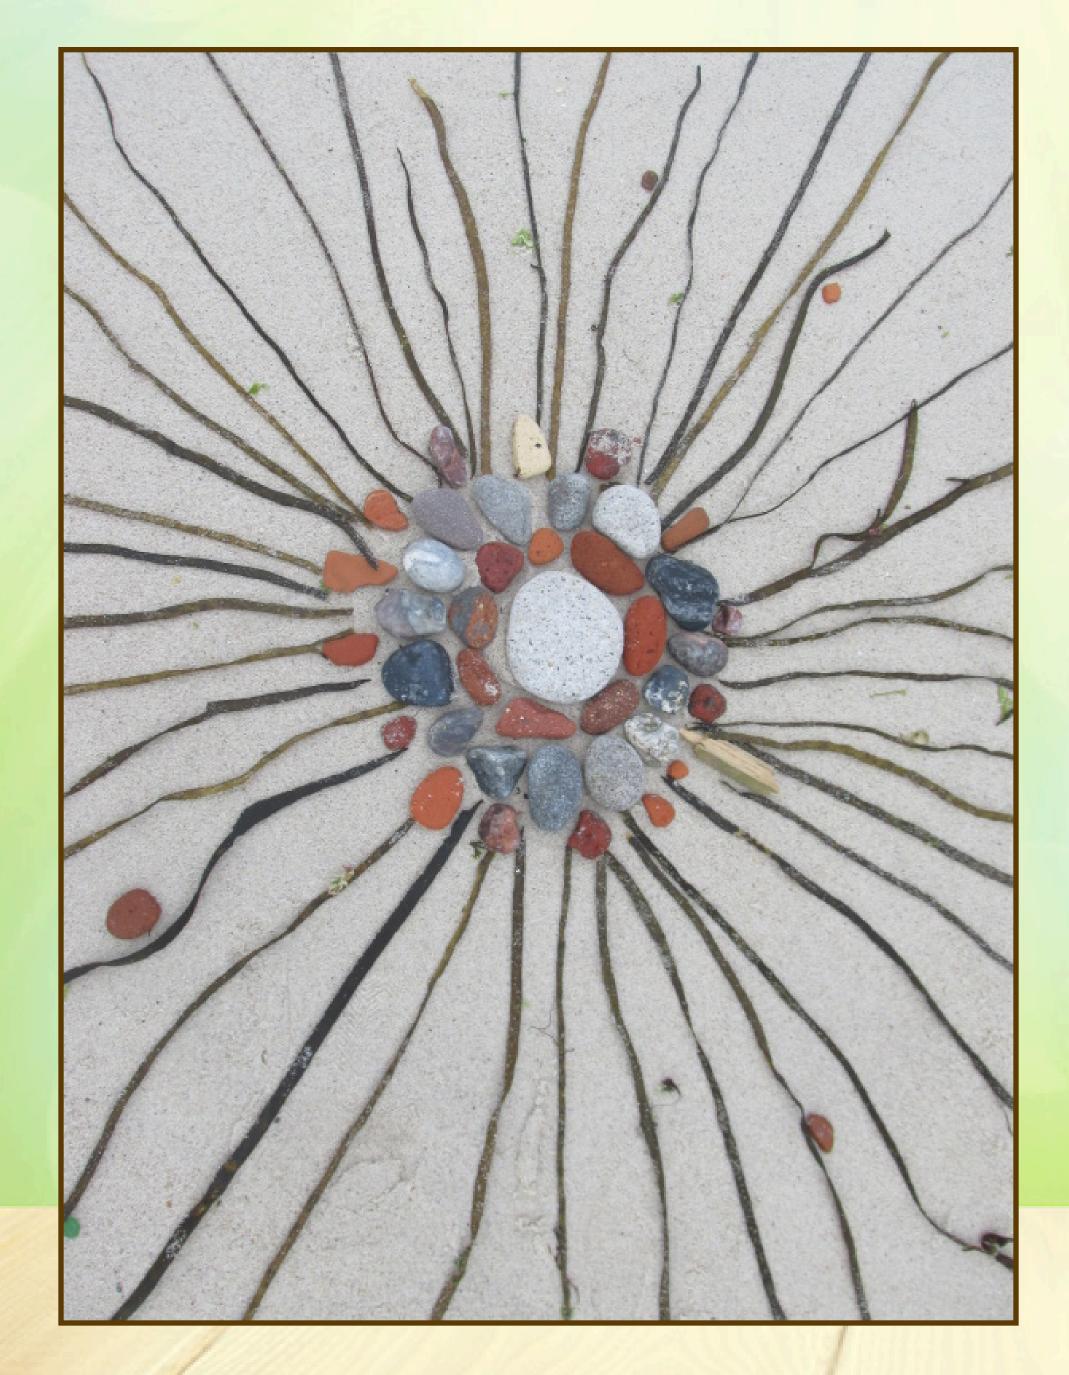

The mandala is a circle shape with patterns spreading out from the centre.

Can you see these things in the mandala?

Some artists create mandalas using natural materials and coloured sand. Let's have a look at some mandalas that have been made using flowers, leaves, berries and other natural materials.