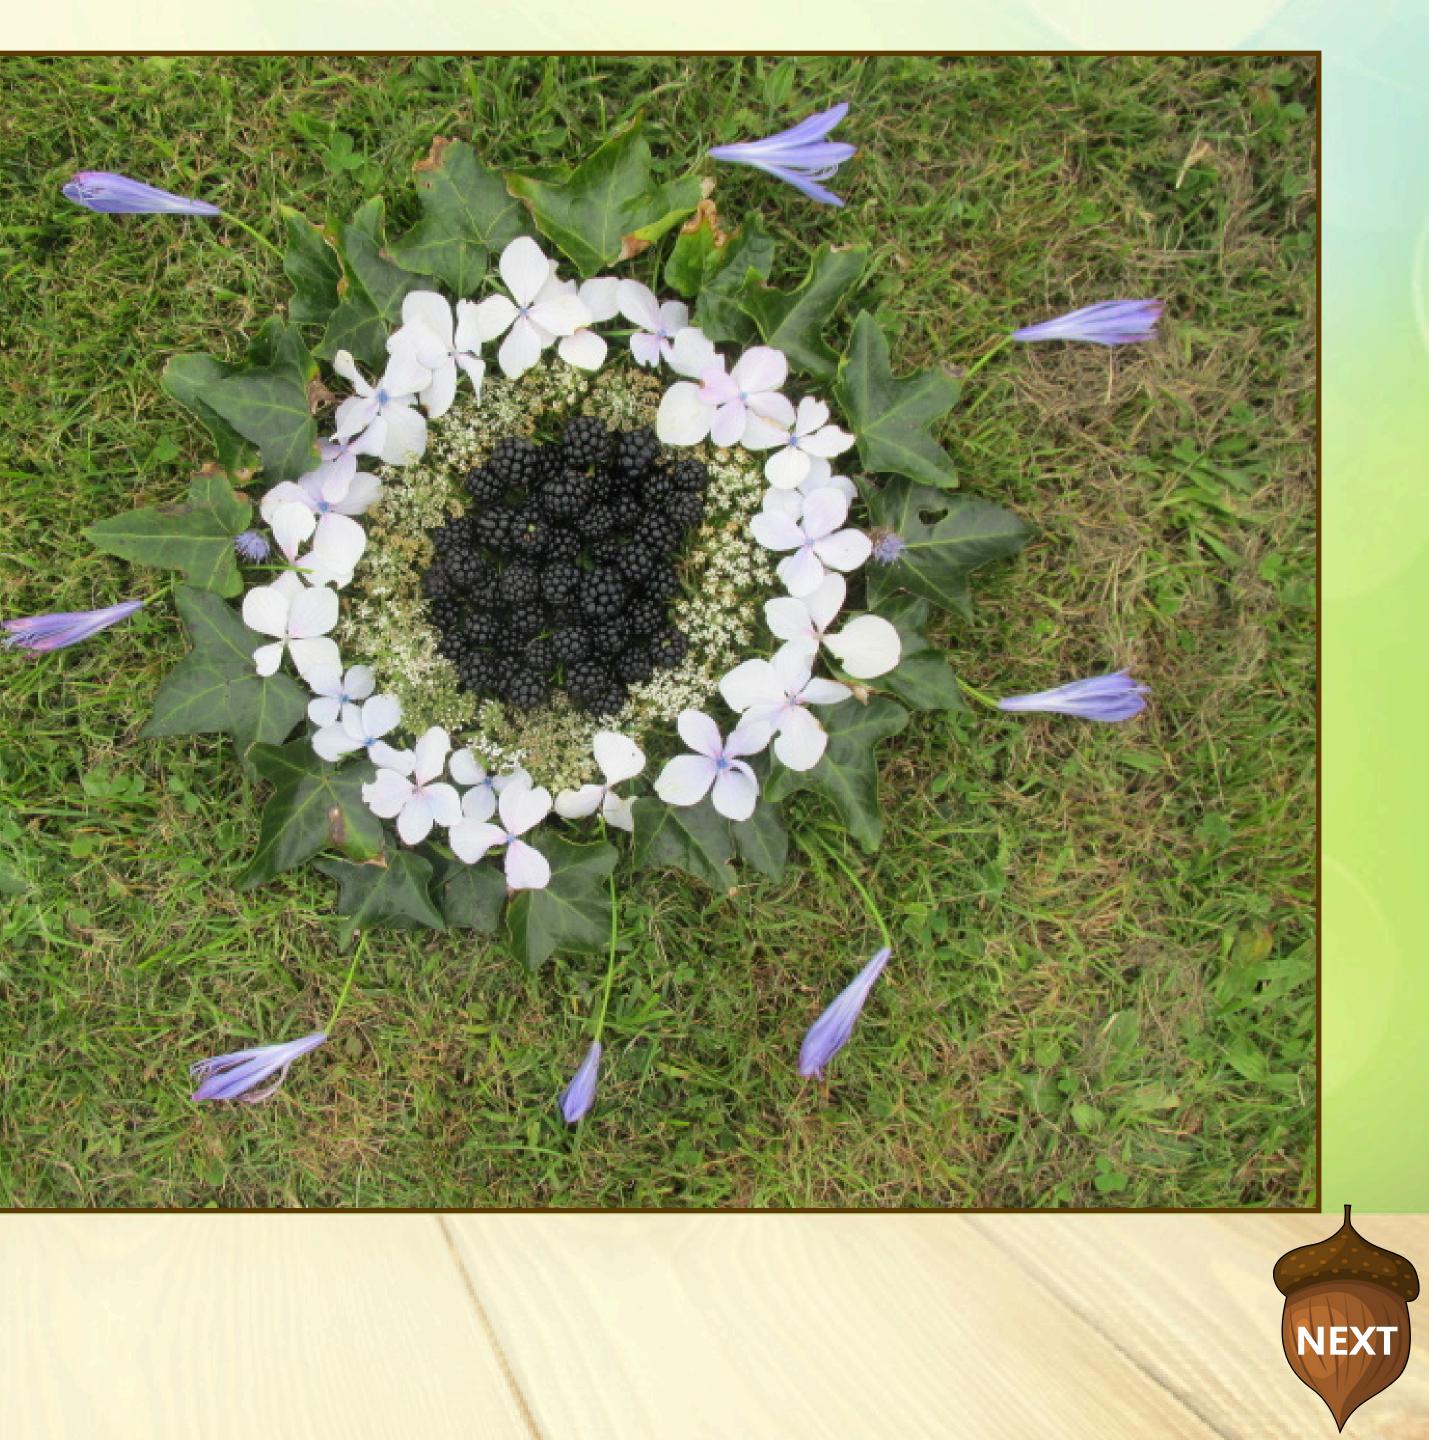

The mandala is a circle shape with patterns spreading out from the centre.

Can you see these things in the mandala?

Some artists create mandalas using natural materials and coloured sand. Let's have a look at some mandalas that have been made using flowers, leaves, berries and other natural materials.