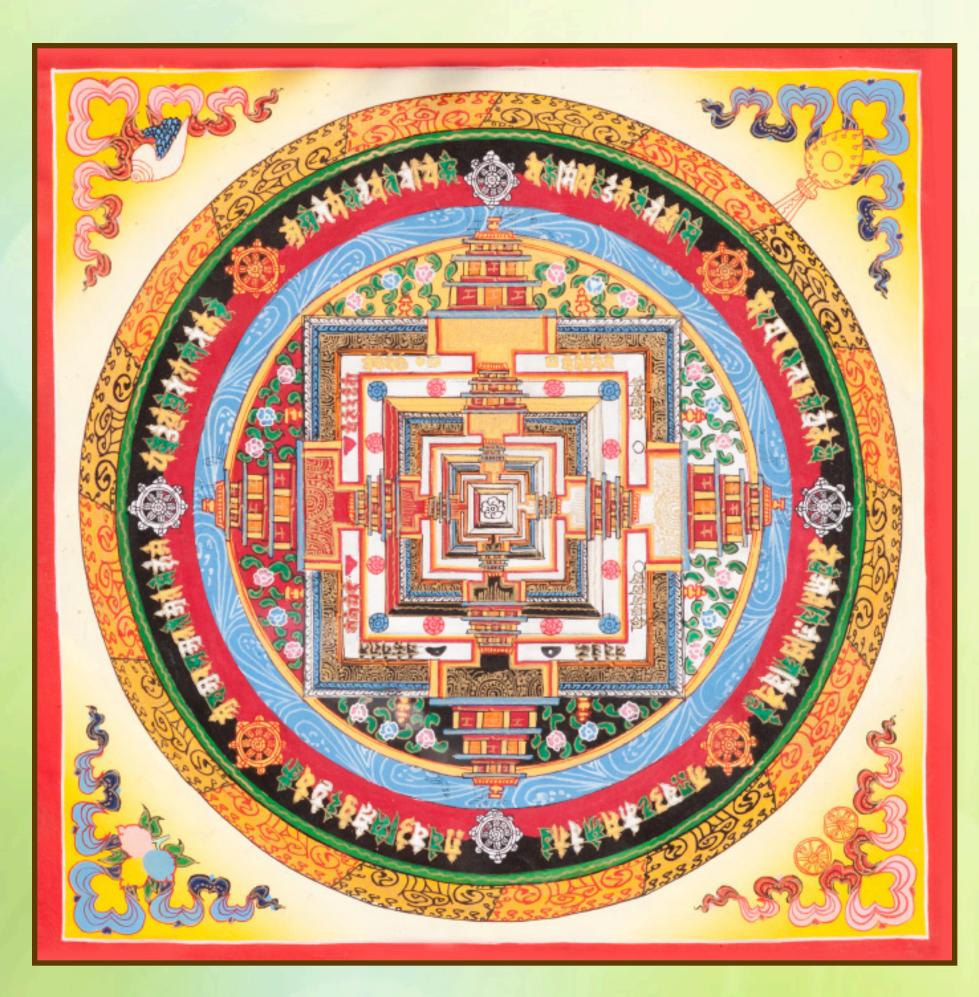

## Today we will be... Exploring ways of making mandalas.

Mandalas are spiritual and ritual symbols in the Indian religions, Hinduism and Buddhism. They are circular in shape to represent the universe.

Traditional mandalas were formed with a large square that had a circle in the middle. The patterns were designed in the four quarters.

Mandalas are a spiritual guidance tool that help focus attention and provide calm feelings for meditation.