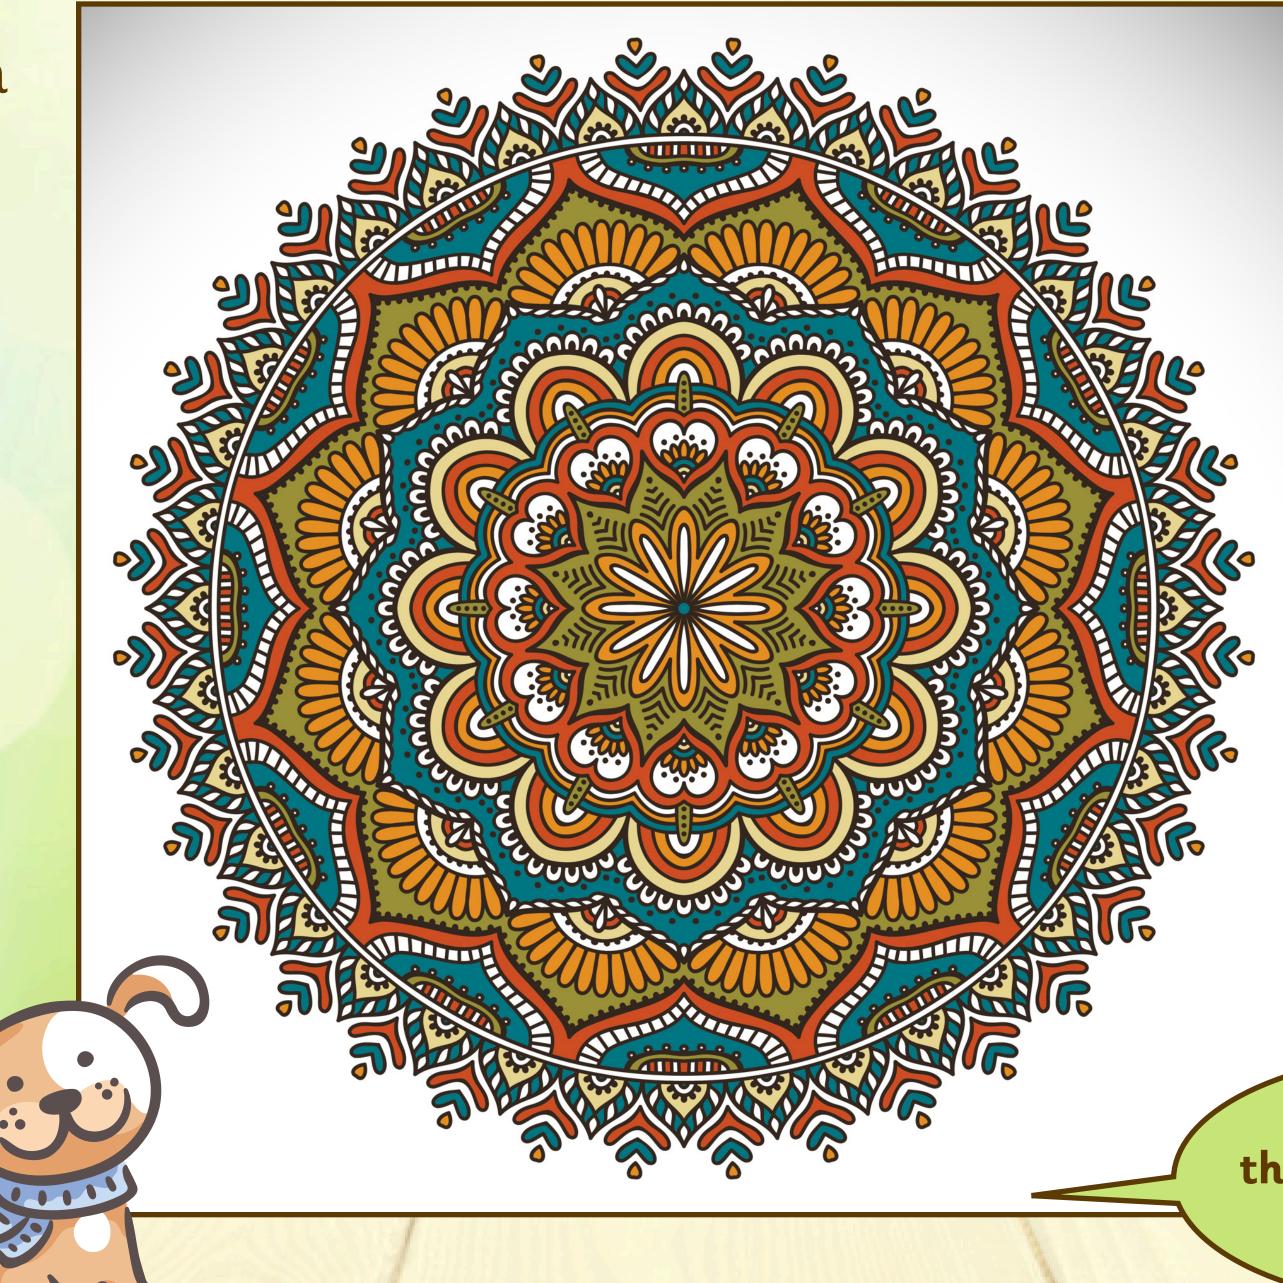

Here is a more modern mandala. What is special about it? What can you see?

## Think, pair, share

There are only four main colours used in this mandala: blue, red, green and yellow.

This mandala is symmetrical. It is the same on both sides.

BACK

•••

Heart, curved and pointed shapes have been used in this mandala.