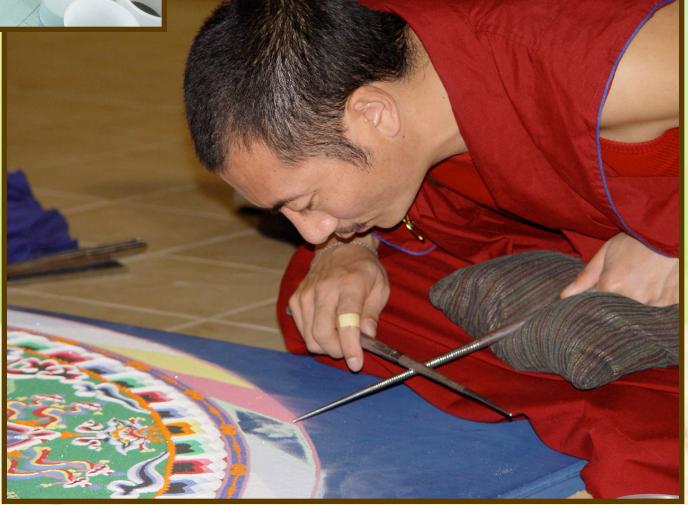

0

O

BACK

BACK

These men are using coloured sand and special tools to make a mandala.

BACK

WOW,

this looks complicated! How long do you think it would take to make one of these mandalas? What do you think would be hard about completing these mandalas?