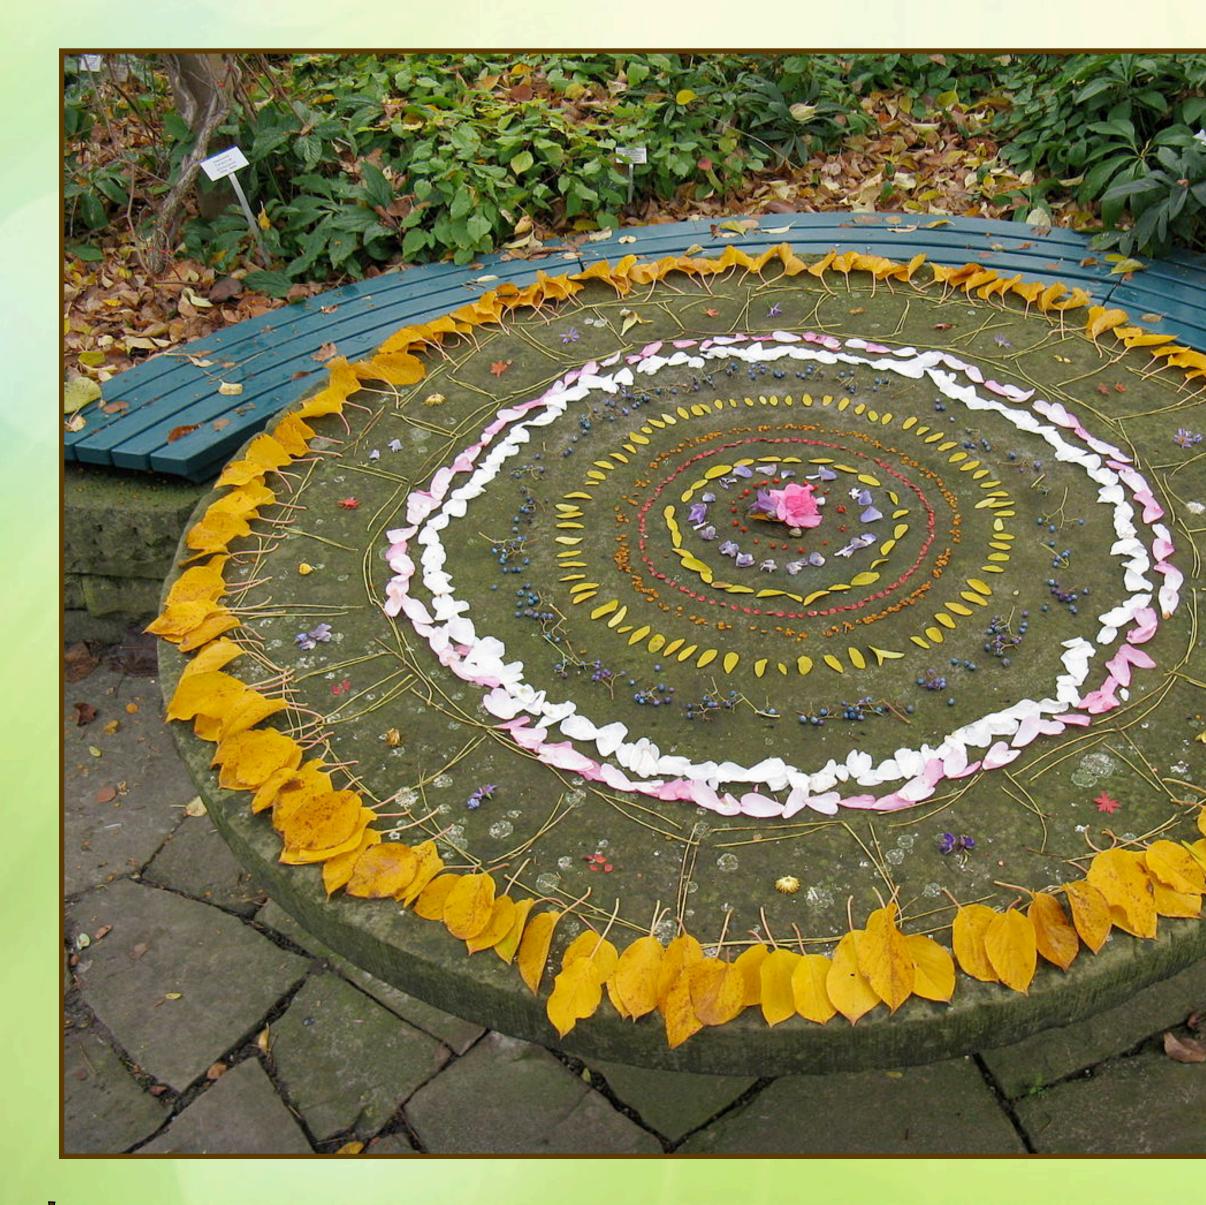

The mandala is a circle shape with patterns spreading out from the centre.

Can you see these things in the mandala?

Some artists create mandalas using natural materials and coloured sand. Let's have a look at some mandalas that have been made using flowers, leaves, berries and other natural materials.