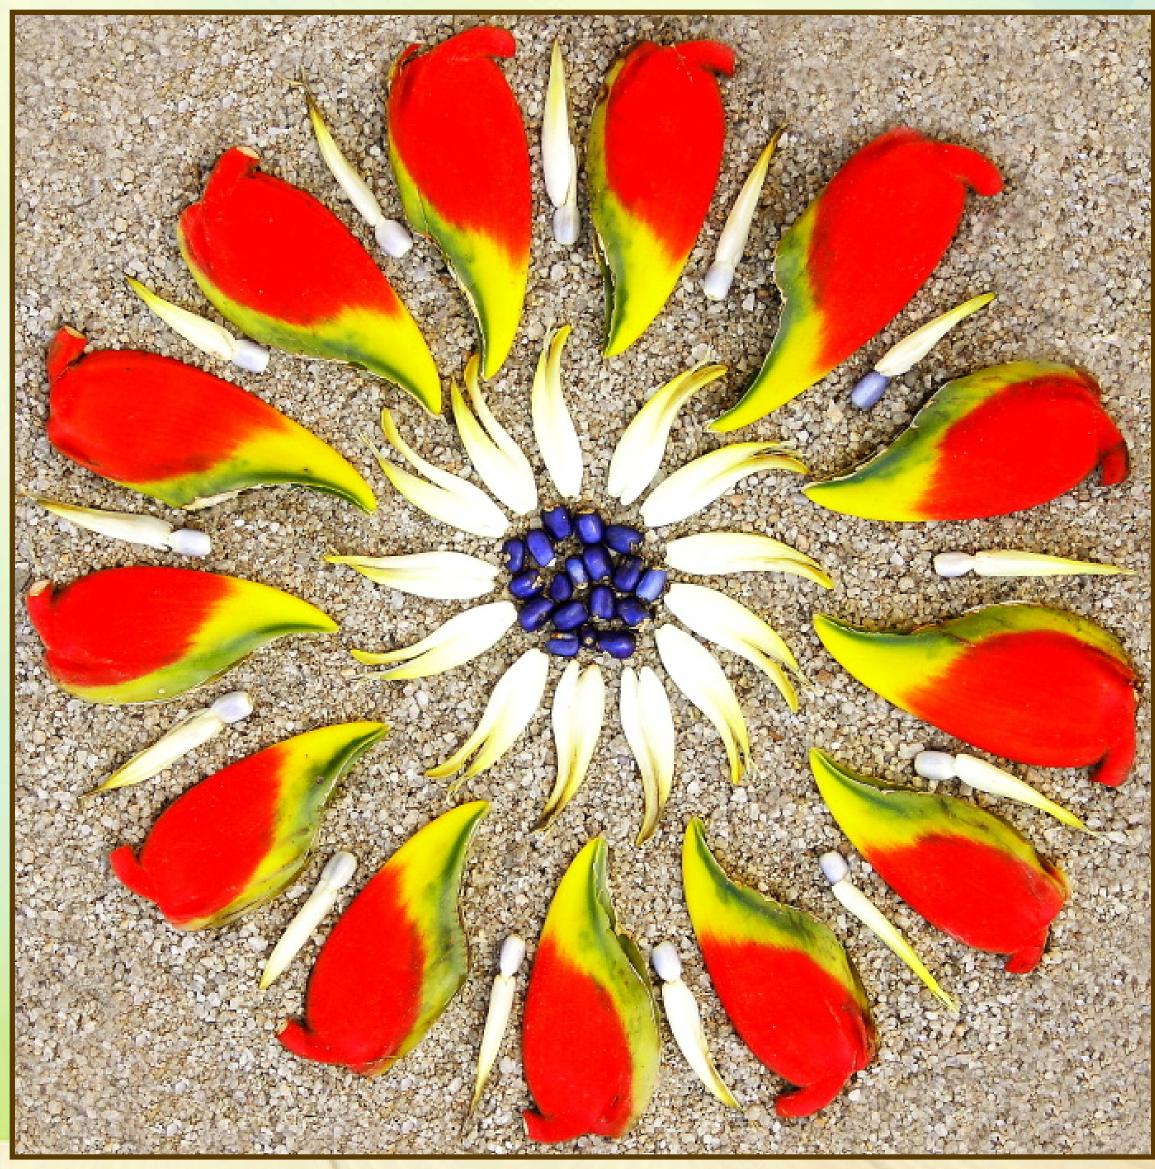

Here is a more modern mandala. What is special about it? What can you see?

## Think, pair, share

There are only four main colours used in this mandala: blue, red, green and yellow.

This mandala is symmetrical. It is the same on both sides.

BACK

•••

Heart, curved and pointed shapes have been used in this mandala.