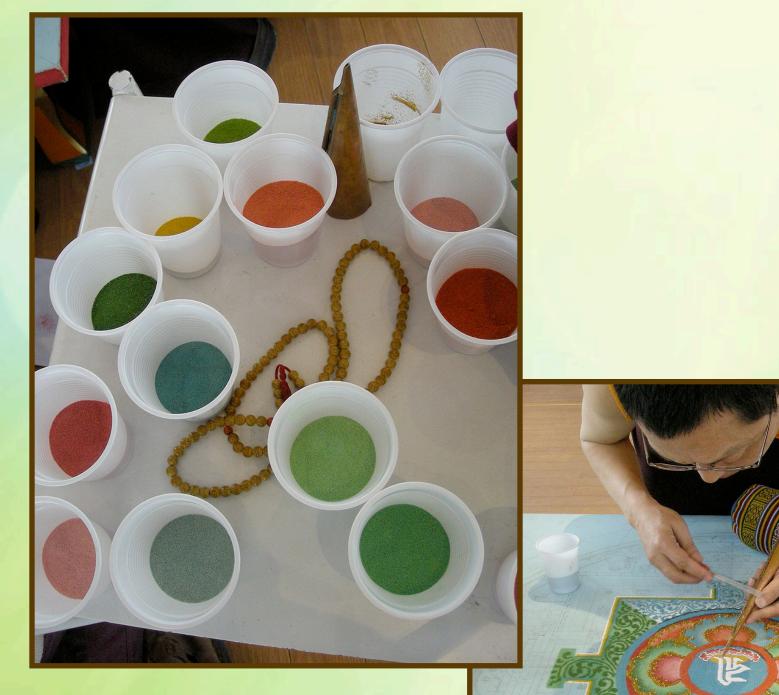

0

O

BACK

BACK

These men are using coloured sand and special tools to make a mandala.

BACK

WOW,

this looks complicated! How long do you think it would take to make one of these mandalas? What do you think would be hard about completing these mandalas?