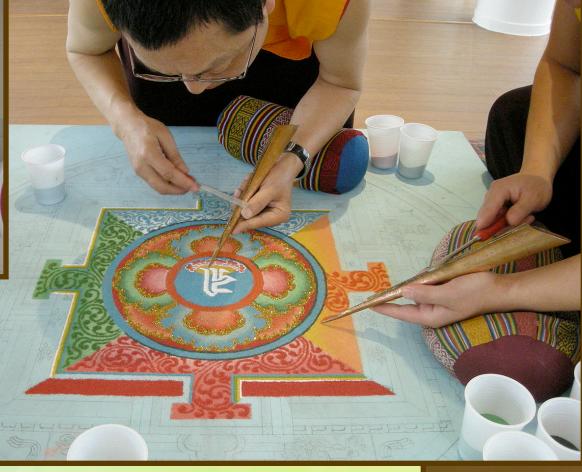

0

O

BACK

BACK

These men are using coloured sand and special tools to make a mandala.

BACK

WOW,

this looks complicated! How long do you think it would take to make one of these mandalas? What do you think would be hard about completing these mandalas?