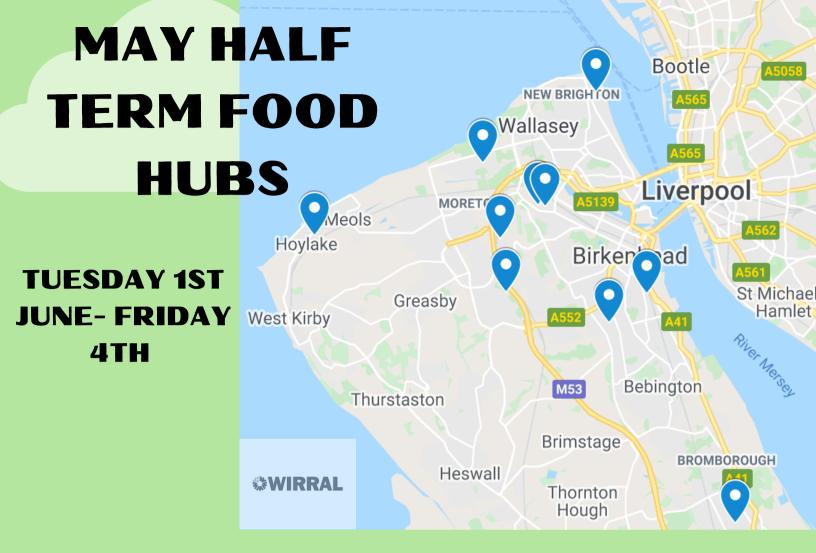

## TUESDAY-12-2, WED 11-12, THURSDAY 12-2, FRIDAY 12-2

- CORE PROJECT, 29 CLOVER DRIVE, BIDSTON, CH41 7DZ BIRKENHEAD
  CARRBRIDGE, CARR BRIDGE RD, BIRKENHEAD, WIRRAL CH49 8EU.
  CHARLOTTE'S BRIGHTSIDE, MOLYNEUX DR, NEW BRIGHTON, WALLASEY CH45 1JT.
  GAUTBY ROAD YOUTH PLAY CENTRE, 69 GAUTBY RD, BIRKENHEAD CH41 7DS.
  NEO COMMUNITY, BEACONSFIELD CLOSE, ROCKFERRY,CH42 3YN,
  SHAFTESBURY YOUTH CLUB, 60 MENDIP RD, BIRKENHEAD CH42 8NU,
  WDT, LEASOWE COMMUNITY CENTRE TWICKENHAM DRIVE, WIRRAL CH46 1PQ,
- LOOBY LOU LUNCHES, 141 HEYGARTH RD, EASTHAM, BIRKENHEAD, WIRRAL CH62 8AL,
- QUIRKY CAFÉ, 24E MARKET ST, HOYLAKE, WIRRAL CH47 3BH,
- THE LITTLE CENTRE, FIFTH AVE, BIRKENHEAD, PRENTON CH43 9LB