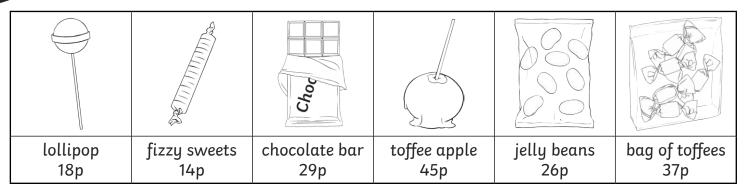

## **Calculating Totals**

I can add amounts of money.

- 1) Calculate total cost of the following items. Show your working out.
  - a) a bag of jelly beans and a lollipop.

b) a bag of toffees and a toffee apple.

c) 2 lollipops and a chocolate bar.

d) a bag of jelly beans, a bag of toffees and 2 lollipops.

2) You have £1 to spend on sweets. Do you have enough money to buy the following? Tick 'Yes' or 'No'. Show your working out.

a) a toffee apple and a bag of toffees.

| b) 3 bags of jelly beans and 4 packs of fizzy sweets. | yes | no |
|-------------------------------------------------------|-----|----|
| c) 2 chocolate bars and a bag of toffees.             | yes | no |
|                                                       | yes | no |

d) 2 lollipops and a toffee apple.