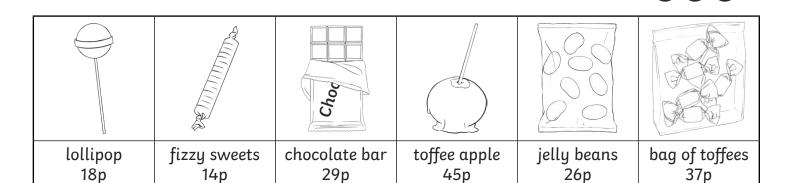

## **Calculating Totals**

I can add amounts of money.

- 1) Calculate total cost of the following items. Show your working out.
  - a) a bag of jelly beans and a lollipop.

b) a bag of toffees and a toffee apple.

c) 2 lollipops and a chocolate bar.

d) a bag of jelly beans, a bag of toffees and 2 lollipops.

2) You have £1 to spend on sweets. Do you have enough money to buy the following? Tick 'Yes' or 'No'. Show your working out.

a) a toffee apple and a bag of toffees.

| b) 3 bags of jelly beans and 4 packs of fizzy sweets. | yes | no |
|-------------------------------------------------------|-----|----|
| c) 2 chocolate bars and a bag of toffees.             | yes | no |
|                                                       | yes | no |

d) 2 lollipops and a toffee apple.